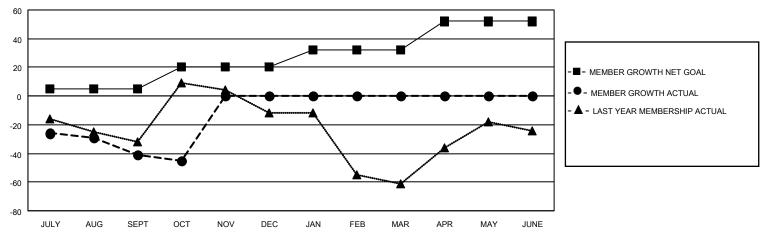

### GOALS AND ACTUAL MEMBERS CUMULATIVE

| DROPPED CLUBS: 1 |    | 6 CLUBS OF 42 ADDED 1 OR<br>MORE NEW MEMBERS | GENDER DISTRIBUTION                |              |  |
|------------------|----|----------------------------------------------|------------------------------------|--------------|--|
|                  |    | WORL NEW WEWBERG                             | MALE                               | 372 (47.39%) |  |
|                  |    |                                              | FEMALE 413 (52.61%)                |              |  |
| DROPPED MEMBERS  |    |                                              | NON BINARY                         | 0 (0.00%)    |  |
|                  |    |                                              | PREFER NOT TO ANSWER 0 (0.00%)     |              |  |
| DECEASED         | 3  |                                              |                                    | ,            |  |
| CLUB CANCELLED   | 0  | CLICK HERE FOR CUMULATIVE                    | TOTAL FAMILY UNIT MEMBERS          | 157          |  |
| OTHER            | 53 | MEMBERSHIP DATA                              |                                    |              |  |
| TOTAL 56         |    |                                              | FAMILY MEMBERS PAYING HALF DUES 83 |              |  |
|                  |    |                                              |                                    |              |  |

## District 118 E

| Clubs                 |               |           |               | Members               |                       |                         |                                                    |
|-----------------------|---------------|-----------|---------------|-----------------------|-----------------------|-------------------------|----------------------------------------------------|
| RESULTS FOR 2021-2022 |               |           |               | RESULTS FOR 2021-2022 |                       |                         |                                                    |
| QUARTER               | NEW CLUB GOAL | NEW CLUBS | DROPPED CLUBS | QUARTER MEMB          | ER GROWTH NET<br>GOAL | MEMBER GROWTH<br>ACTUAL | DROPPED<br>MEMBERS ACTUAL<br>(including transfers) |
| JULY/AUG/SEPT         | 0             | 0         | 1             | JULY/AUG/SEPT         | 5                     | 10                      | 49                                                 |
| OCT/NOV/DEC           | 0             | 0         | 0             | OCT/NOV/DEC           | 15                    | 3                       | 7                                                  |
| JAN/FEB/MAR           | 1             | 0         | 0             | JAN/FEB/MAR           | 12                    | 0                       | 0                                                  |
| APR/MAY/JUNE          | 0             | 0         | 0             | APR/MAY/JUNE          | 20                    | 0                       | 0                                                  |