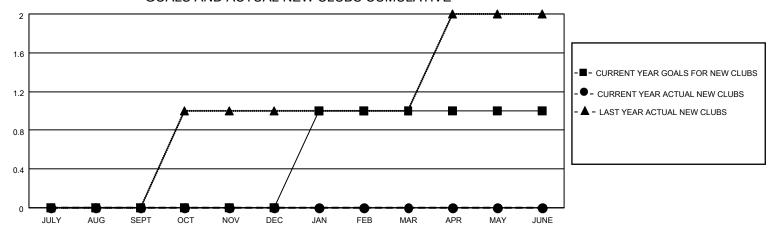

### GOALS AND ACTUAL NEW CLUBS CUMULATIVE

## District 118 E

| Clubs                 |               |           |               | Members               |                       |                         |                                                    |
|-----------------------|---------------|-----------|---------------|-----------------------|-----------------------|-------------------------|----------------------------------------------------|
| RESULTS FOR 2021-2022 |               |           |               | RESULTS FOR 2021-2022 |                       |                         |                                                    |
| QUARTER               | NEW CLUB GOAL | NEW CLUBS | DROPPED CLUBS | QUARTER MEMB          | ER GROWTH NET<br>GOAL | MEMBER GROWTH<br>ACTUAL | DROPPED<br>MEMBERS ACTUAL<br>(including transfers) |
| JULY/AUG/SEPT         | 0             | 0         | 1             | JULY/AUG/SEPT         | 5                     | 10                      | 49                                                 |
| OCT/NOV/DEC           | 0             | 0         | 0             | OCT/NOV/DEC           | 15                    | 3                       | 7                                                  |
| JAN/FEB/MAR           | 1             | 0         | 0             | JAN/FEB/MAR           | 12                    | 0                       | 0                                                  |
| APR/MAY/JUNE          | 0             | 0         | 0             | APR/MAY/JUNE          | 20                    | 0                       | 0                                                  |